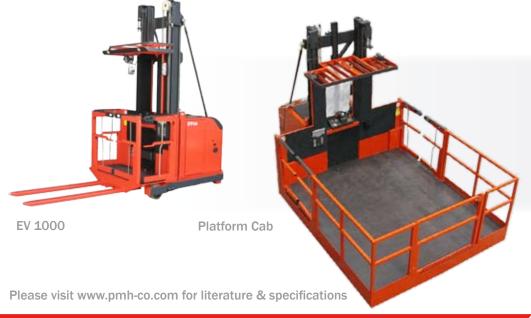

### **Logistics**

Offering a wide variety of high performance stackers as core storage machines. Load handling includes: unit loads, totes, via manned or automated stackers, with dedicated and aisle changing or transfer aisle performance. Complete integrated software solutions include WMS