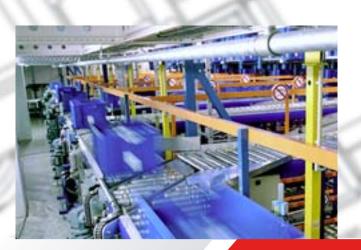

### **Logistics**

Offering a wide variety of high performance stackers as core storage machines. Load handling includes: unit loads, totes, via manned or automated stackers, with dedicated and aisle changing or transfer aisle performance. Complete integrated software solutions include WMS

Handling devices for tote boxes and cartons (50 lb) all the way to pallet and steel coil transport and handling weighing up to (50 T). Handling devices for efficient rapid material movement. Efficient handling and storage includes trouble free delivery of materials and the integration of mechanical engineering. Product supplied to customers and manufacturers for the integration into comprehensive material handling systems.