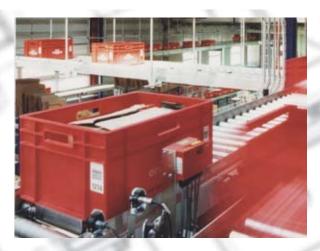

### **Logistics**

Offering a wide variety of high performance stackers as core storage machines. Load handling includes: unit loads, totes, via manned or automated stackers, with dedicated and aisle changing or transfer aisle performance. Complete integrated software solutions include WMS

Handling devices for tote boxes and cartons (50 lb) all the way to pallet and steel coil transport and handling weighing up to (50 T). Handling devices for efficient rapid material movement. Efficient handling and storage includes trouble free delivery of materials and the integration of mechanical engineering. Product supplied to customers and manufacturers for the integration into comprehensive material handling systems.