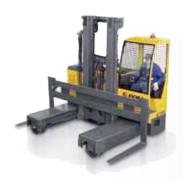

# Technology Research and Development

BP has been pioneering the Side Loader market since 1959 and produces a wide variety of sidelift vehicles. Today Battioni Pagani Srl also collaborates with Fiora in producing electric multidirectional side loading electric forklifts. BP has always paid special attention to safety and reliability by utilizing top quality components and systems. The technical department specializes in the mechanical, hydraulic and electronic design of custom built Side Loading Forklifts..

#### **Multi-directional travel**

**BP** manufactured - Fiora Design

Man-up Style