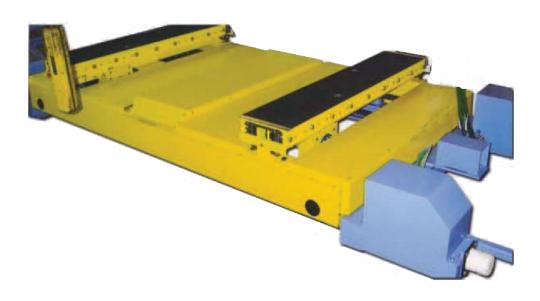

### **Logistics**

Offering a wide variety of high performance stackers as core storage machines. Load handling includes: unit loads, totes, via manned or automated stackers, with dedicated and aisle changing or transfer aisle performance. Complete integrated software solutions include WMS

Handling devices for tote boxes and cartons (50 lb) all the way to pallet and steel coil transport and handling weighing up to (50 T). Handling devices for efficient rapid material movement. Efficient handling and storage includes trouble free delivery of materials and the integration of mechanical engineering. Product supplied to customers and manufacturers for the integration into comprehensive material handling systems.