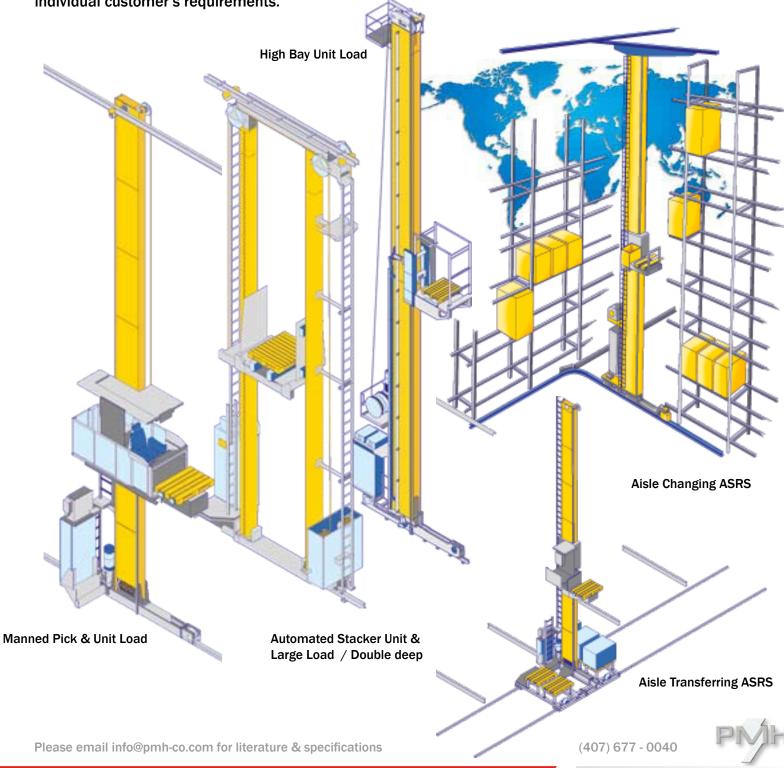

### **Logistics**

Offering a wide variety of high performance stackers as core storage machines. Load handling includes: unit loads, totes, via manned or automated stackers, with dedicated and aisle changing or transfer aisle performance. Complete integrated software solutions include WMS

Handling devices for tote boxes and cartons (50 lb) all the way to pallet and steel coil transport and handling weighing up to (50 T). Handling devices for efficient rapid material movement. Efficient handling and storage includes trouble free delivery of materials and the integration of mechanical engineering. Product supplied to customers and manufacturers for the integration into comprehensive material handling systems.