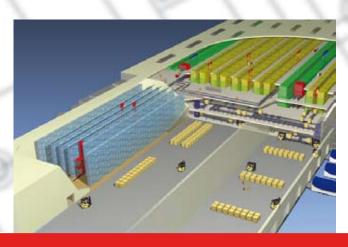

### **Logistics**

Offering a wide variety of high performance stackers as core storage machines. Load handling includes: unit loads, totes, via manned or automated stackers, with dedicated and aisle changing or transfer aisle performance. Complete integrated software solutions include WMS

Project tested computer simulation to assure that the design will meet the requirements. Various factors of mechanical engineering and component design are taken into consideration to provide the optimum customer solution.

Handling devices for tote boxes and cartons (50 lb) all the way to pallet and steel coil transport and handling weighing up to (50 T). Handling devices for efficient rapid material movement. Efficient handling and storage includes trouble free delivery of materials and the integration of mechanical engineering. Product supplied to customers and manufacturers for the integration into comprehensive material handling systems.