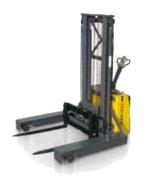

#### Four Way travel

Walkie Side travel

Walkie Reach Mast

Very Narrow Sideloader

3 Wheel Diesel - LPG