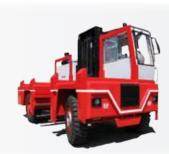

#### Four Way travel

Walkie Side travel

Walkie Reach Mast

Very Narrow Sideloader

3 Wheel Diesel - LPG