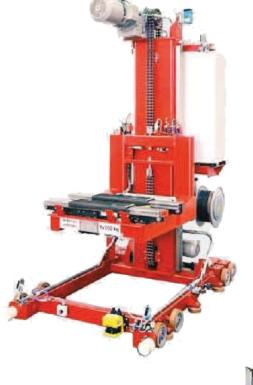

## Technology Research and Development

As an innovative leader, PMH offers the widest range of narrow aisle material handling solutions. Our "Steinbock" line of turret trucks offers solutions by adopting and developing custom vehicle designs. Eight models provide the basis for the solutions with capacities from 2425 to 4400 lbs and lift height to 56'.

Steinbock offers a wide variety of load handling options. Which can be as unique as the double deep pallet handler, center pivot turret or a stacker crane replacement telescopic fork. Our 4th generation ~AC brushless motor technology supports the drive, pump and steer motors and has been incorporated in our products for years.