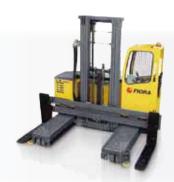

# Technology Research and Development

BP has been pioneering the Side Loader market since 1959 and produces a wide variety of sidelift vehicles. Today Battioni Pagani Srl also collaborates with Fiora in producing electric multidirectional side loading electric forklifts. BP has always paid special attention to safety and reliability by utilizing top quality components and systems. The technical department specializes in the mechanical, hydraulic and electronic design of custom built Side Loading Forklifts..

#### **Multi-directional travel**

**BP** manufactured - Fiora Design

Man-up Style