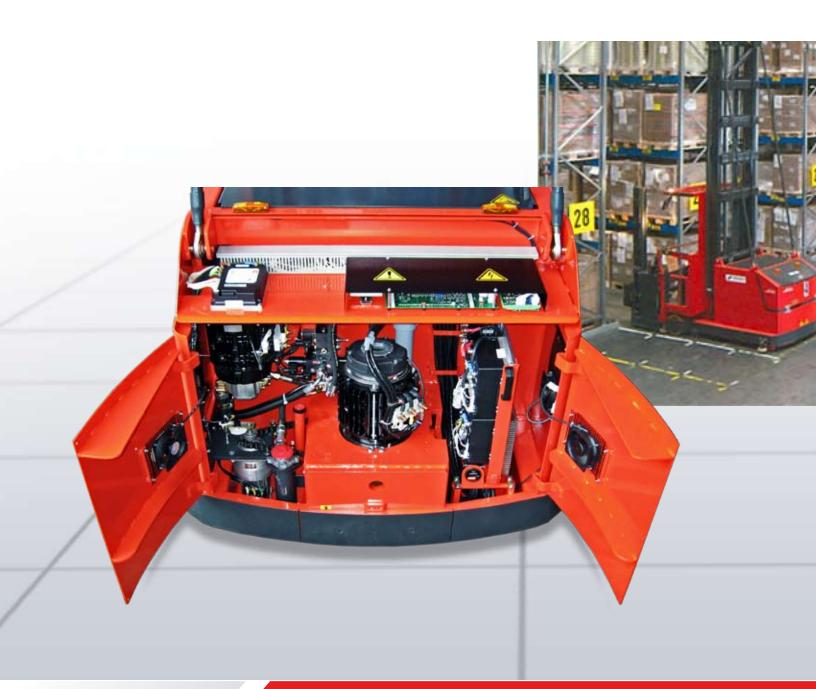

Steinbock offers a wide variety of load handling options. Which can be as unique as the double deep pallet handler, center pivot turret or a stacker crane replacement telescopic fork. Our 4th generation ~AC brushless motor technology supports the drive, pump and steer motors and has been incorporated in our products for years.

FIORA uses absolute value encoders for the control and management of the 4 wheel steer axes. Fiora utilizes open can-bus technology to reduce electrical wiring throughout the entire vehicle. ~AC brushless motor technology has been a staple on our products for years.