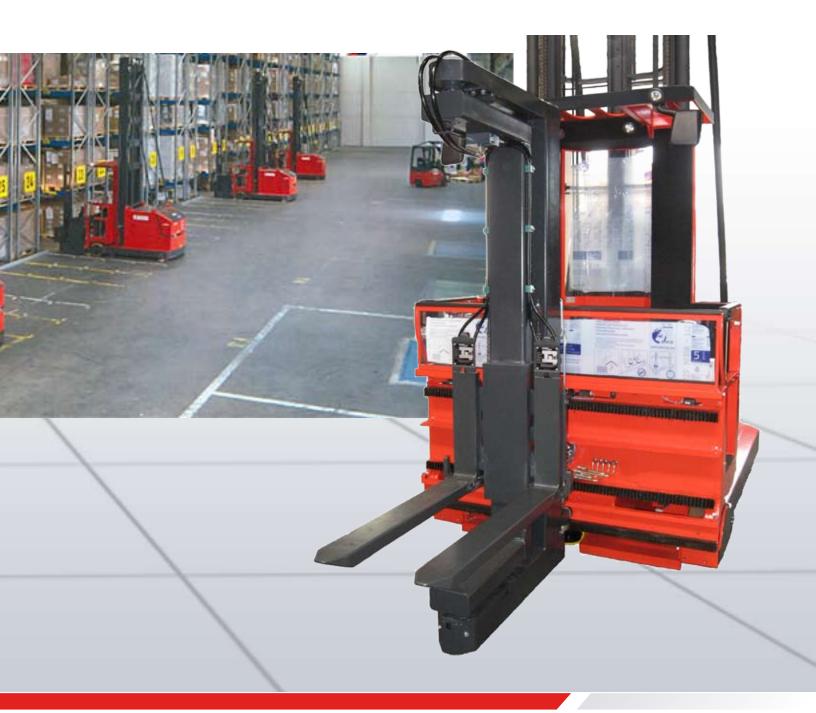

## Technology Research and Development

As an innovative leader, PMH offers the widest range of narrow aisle material handling solutions. Our "Steinbock" line of turret trucks offers solutions by adopting and developing custom vehicle designs. Eight models provide the basis for the solutions with capacities from 2425 to 4400 lbs and lift height to 56'.

Steinbock offers a wide variety of load handling options. Which can be as unique as the double deep pallet handler, center pivot turret or a stacker crane replacement telescopic fork. Our 4th generation ~AC brushless motor technology supports the drive, pump and steer motors and has been incorporated in our products for years.

### **Logistics**

Offering a wide variety of high performance stackers as core storage machines. Load handling includes: unit loads, totes, via manned or automated stackers, with dedicated and aisle changing or transfer aisle performance. Complete integrated software solutions include WMS