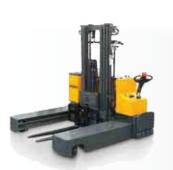

# Technology Research and Development

BP has been pioneering the Side Loader market since 1959 and produces a wide variety of sidelift vehicles. Today Battioni Pagani Srl also collaborates with Fiora in producing electric multidirectional side loading electric forklifts. BP has always paid special attention to safety and reliability by utilizing top quality components and systems. The technical department specializes in the mechanical, hydraulic and electronic design of custom built Side Loading Forklifts..

#### **Multi-directional travel**

**BP** manufactured - Fiora Design

Man-up Style