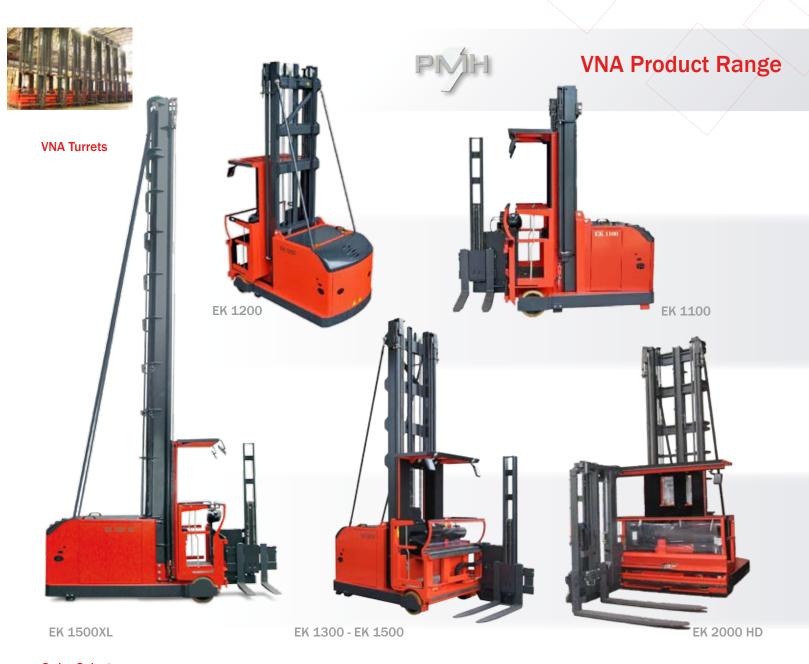

## Technology Research and Development

As an innovative leader, PMH offers the widest range of narrow aisle material handling solutions. Our "Steinbock" line of turret trucks offers solutions by adopting and developing custom vehicle designs. Eight models provide the basis for the solutions with capacities from 2425 to 4400 lbs and lift height to 56'.

Steinbock offers a wide variety of load handling options. Which can be as unique as the double deep pallet handler, center pivot turret or a stacker crane replacement telescopic fork. Our 4th generation ~AC brushless motor technology supports the drive, pump and steer motors and has been incorporated in our products for years.