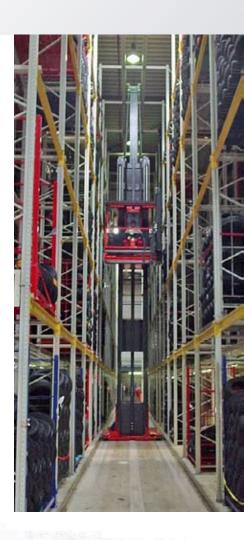

## Technology Research and Development

As an innovative leader, PMH offers the widest range of narrow aisle material handling solutions. Our "Steinbock" line of turret trucks offers solutions by adopting and developing custom vehicle designs. Eight models provide the basis for the solutions with capacities from 2425 to 4400 lbs and lift height to 56'.

### **Logistics**

Offering a wide variety of high performance stackers as core storage machines. Load handling includes: unit loads, totes, via manned or automated stackers, with dedicated and aisle changing or transfer aisle performance. Complete integrated software solutions include WMS