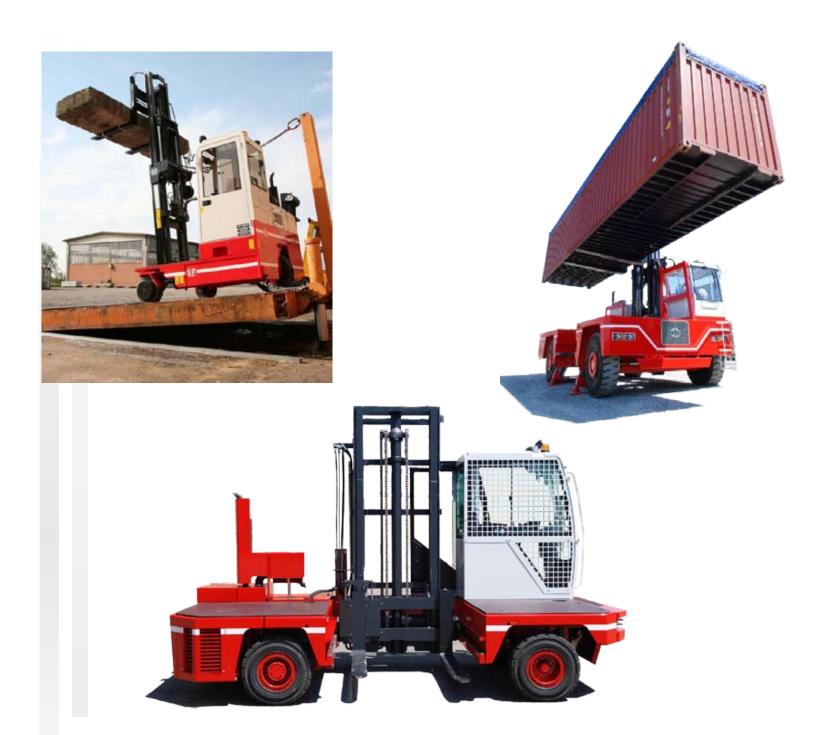

# Technology Research and Development

BP has been pioneering the Side Loader market since 1959 and produces a wide variety of sidelift vehicles. Today Battioni Pagani Srl also collaborates with Fiora in producing electric multidirectional side loading electric forklifts. BP has always paid special attention to safety and reliability by utilizing top quality components and systems. The technical department specializes in the mechanical, hydraulic and electronic design of custom built Side Loading Forklifts..

#### **Automotive travel**

Electric indoor / outdoor

Electric - Diesel - LPG

Diesel - LPG

**Container Handler** 

Please visit www.pmh-co.com for literature & specifications

(407) 677 - 0040

email: info@pmh-co.com