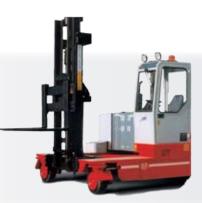

#### **Multi-directional travel**

**BP** manufactured - Fiora Design

Man-up Style