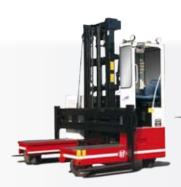

#### **Multi-directional travel**

**BP** manufactured - Fiora Design

Man-up Style