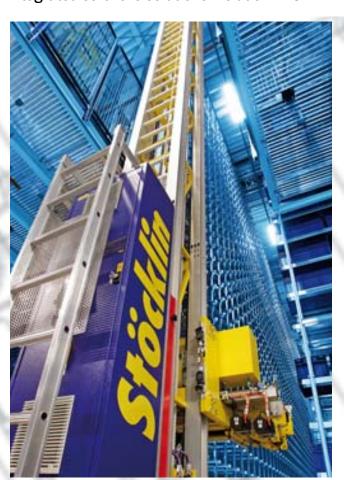

## Technology Research and Development

As an innovative leader, PMH offers the widest range of narrow aisle material handling solutions. Our "Steinbock" line of turret trucks offers solutions by adopting and developing custom vehicle designs. Eight models provide the basis for the solutions with capacities from 2425 to 4400 lbs and lift height to 56'.

Steinbock offers a wide variety of load handling options. Which can be as unique as the double deep pallet handler, center pivot turret or a stacker crane replacement telescopic fork. Our 4th generation ~AC brushless motor technology supports the drive, pump and steer motors and has been incorporated in our products for years.