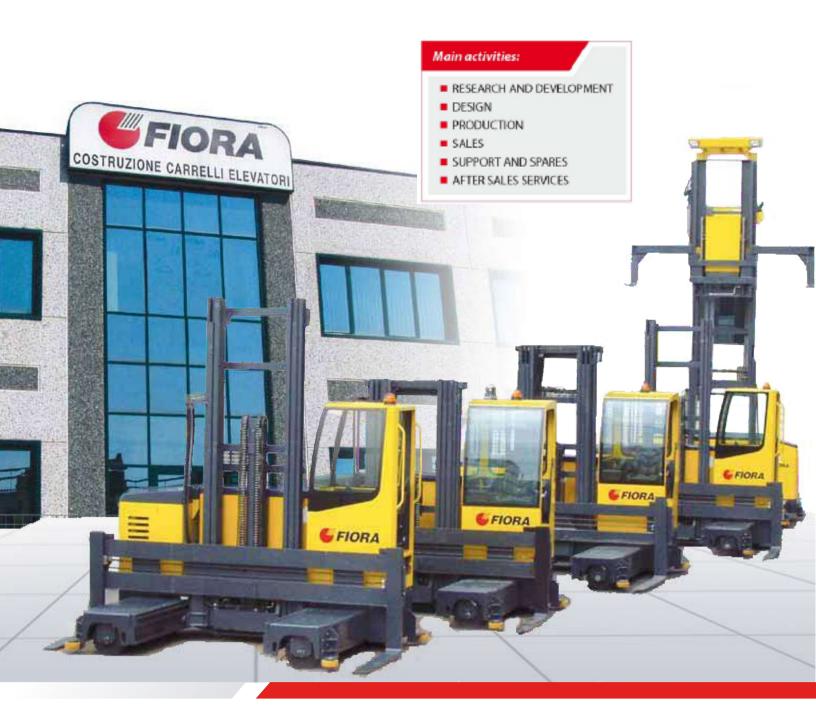

FIORA has always been an innovative leader, by adopting and developing custom solutions with high tech integration. FIORA was the first copmany to offer cushion rubber wheels, together with a suspension balanced chassis to provide a smooth & stabile operation on uneven floors or pavement.

FIORA uses absolute value encoders for the control and management of the 4 wheel steer axes. Fiora utilizes open can-bus technology to reduce electrical wiring throughout the entire vehicle. ~AC brushless motor technology has been a staple on our products for years.