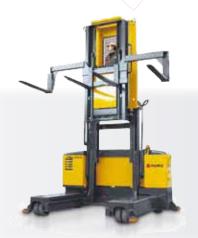

#### **Multi-directional travel**

**BP** manufactured - Fiora Design

Man-up Style

#### Four Way travel

Walkie Side travel

Walkie Reach Mast

Very Narrow Sideloader

3 Wheel Diesel - LPG